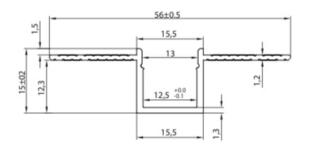

ilo 2000mm e 1 Cover Opaca 75% 2000mm
- Capacità di dissipazione max 26W/m
- Adatto per strisce led con larghezza Max 12mm











| Codice | Parametri base |              |           |                        |
|--------|----------------|--------------|-----------|------------------------|
|        | Misure         | Finitura     | Copertura | Larghezza<br>Max strip |
| 6558   | 2000x56x15m    | m Anodizzato | Opaca 75% | 12mm                   |

| Parametri tecnici |                            |                |      |  |  |
|-------------------|----------------------------|----------------|------|--|--|
| Tipo montaggio    | Max Potenza<br>Dissipabile | Peso Alluminio | IP   |  |  |
| Da Incasso        | 26W/m                      | 130g/m         | IP20 |  |  |

## Disegno Tecnico



## Accessori (Non Inclusi)

| 7037 | Cover 2000mm Opaco          |
|------|-----------------------------|
| 6559 | Set 2 Tappi con Foro Bianco |
| 6682 | Set 2 Tappi Chiusi Bianco   |

## Accessori