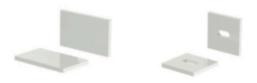

## Accessori (Non Inclusi)

| 7037 | Cover 2000mm Opaco          |
|------|-----------------------------|
| 6559 | Set 2 Tappi con Foro Bianco |
| 6682 | Set 2 Tappi Chiusi Bianco   |

## Accessori