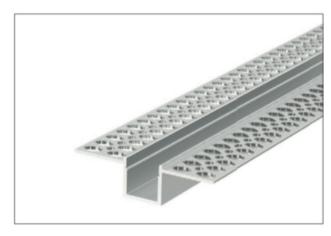

## **PROFILO PRO-5615**

- Set Composto da 1 Profilo 2000mm e 1 Cover Opaca 75% 2000mm
- Capacità di dissipazione max 26W/m
- Adatto per strisce led con larghezza Max 12mm

| Codice | Parametri base |              |           |                        |
|--------|----------------|--------------|-----------|------------------------|
|        | Misure         | Finitura     | Copertura | Larghezza<br>Max strip |
| 6558   | 2000x56x15m    | m Anodizzato | Opaca 75% | 12mm                   |

| Parametri tecnici |                            |                |      |  |  |
|-------------------|----------------------------|----------------|------|--|--|
| Tipo montaggio    | Max Potenza<br>Dissipabile | Peso Alluminio | IP   |  |  |
| Da Incasso        | 26W/m                      | 130g/m         | IP20 |  |  |